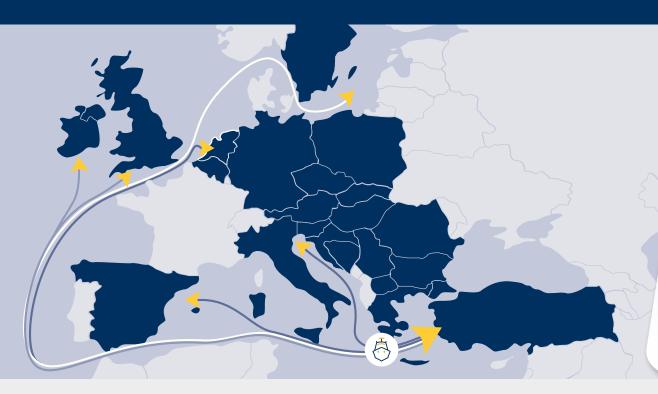

# Short Sea Solutions from and to Türkiye

#### **Our Solution**

- ► Reliable weekly departures from/to Türkiye
- Direct services for various routings, e.g. to ports in the Northern Adriatic, West Mediterranean, North West Continent, UK, Ireland, Sweden, Poland and Romania
- ► End-to-end solutions through our own network
- Wide range of value added services (e.g. pallet wide containers)