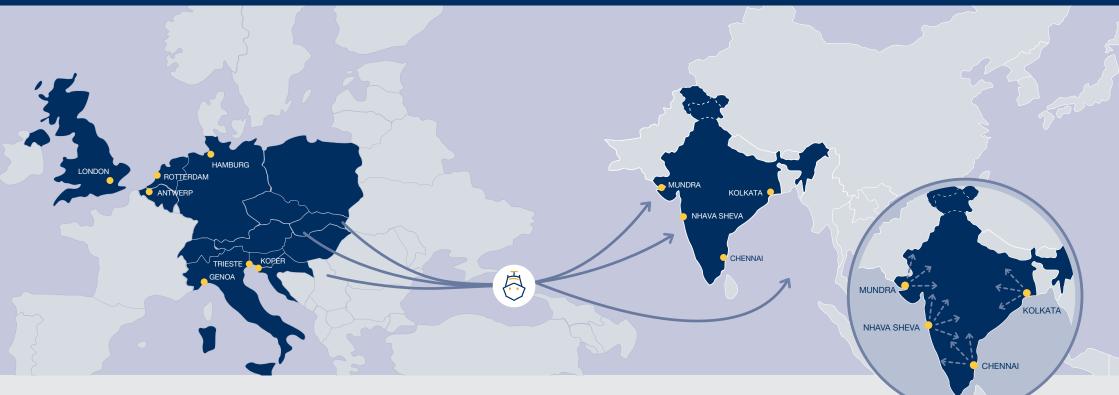

## **Our Solution**

- Weekly departures from Europe to India
- Reliable transit times between Europe and India
- Direct service from Hamburg, Rotterdam, Antwerp and London
- Dependable routings via Koper, Trieste & Genoa
- Connections to various inland container depots (ICDs)
- Multiple service options (direct/transshipment) to India's West & East Coast
- 14 days combined demurrage/detention free time at destination