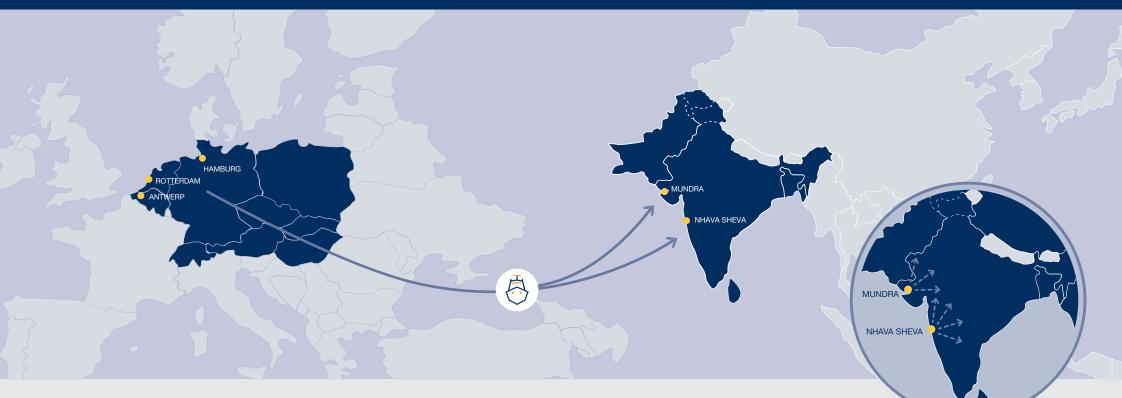

## **Our Solution**

- Reliable transit times between North Europe and the Indian subcontinent
- Direct service from Hamburg, Rotterdam and Antwerp
- Connection to various inland container depots (ICDs) in India via Mundra or Nhava Sheva
- Service options to India's East Coast via Colombo, Sri Lanka
- 14 days combined demurrage/detention free time at destination