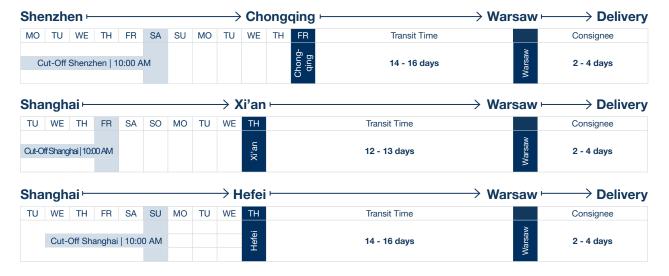

## North China to Europe in 13 Days

Benefit from our direct rail connections between China and Europe! Our LCL rail transport service is a reliable, environment-friendly and cost-efficient alternative to air and sea freight. Our one-stop solution includes pick-up from China and delivery to any destination in Poland as well as other countries in Central and Eastern Europe. Full transparency is guaranteed thanks to the SPOT Visibility & Collaboration Platform. Transport insurance and customs clearance services are available upon request.

| Tianjin ⊢—— |          |            |       |    |    |    |    | $\rightarrow$ X | i'an  | ⊢———— War    | > Warsaw> Delivery |            |  |
|-------------|----------|------------|-------|----|----|----|----|-----------------|-------|--------------|--------------------|------------|--|
| TU          | WE       | TH         | FR    | SA | SO | МО | TU | WE              | TH    | Transit Time |                    | Consignee  |  |
| Cut-        | Off Tian | jin   10:0 | 00 AM |    |    |    |    |                 | Xi'an | 12 - 13 days | Warsaw             | 2 - 4 days |  |